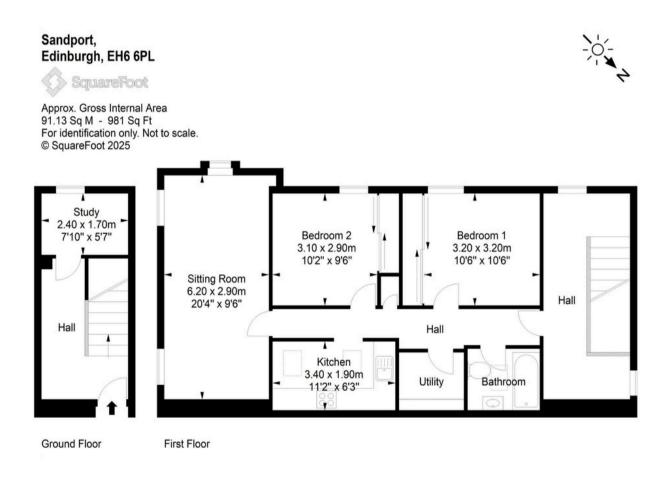

# 10 Sandport, Leith, Edinburgh, EH6 6PL

Perfectly hidden in a quiet enclave in the heart of Leith, this 2 bedroom mews style house has been entirely refurbished making it a refined home of top quality. A newly installed kitchen and bathroom guided the transformation, each designed to make the most of the space and to bring modernity and practicality together.

#### Fully refurbished maisonette in prime Leith location

- Garage & driveway
- 2 bedrooms & study
- Newly fitted kitchen & bathroom
- Utility room
- Beautifully presented
- Main door
- Perfectly located on The Shore
- Within walking distance of everything you might need

# 10 Sandport, Leith, Edinburgh, EH6 6PL

Illustration for identification purposes only, measurements are approximate, not to scale