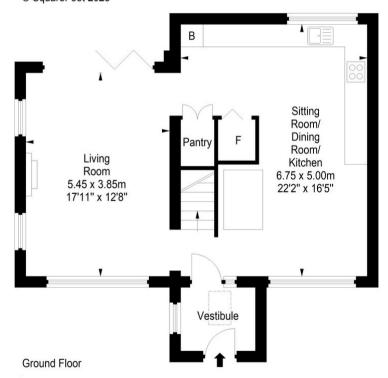

#### Woodfield Avenue, Edinburgh, EH13 0HX

Approx. Gross Internal Area 117.15 Sq M - 1261 Sq Ft For identification only. Not to scale. © SquareFoot 2025

Illustration for identification purposes only, measurements are approximate, not to scale