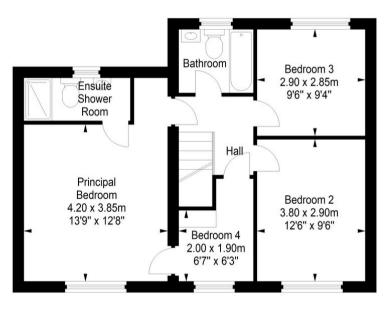

#### Woodfield Avenue, Edinburgh, EH13 0HX

Approx. Gross Internal Area 117.15 Sq M - 1261 Sq Ft For identification only. Not to scale. © SquareFoot 2025

Illustration for identification purposes only, measurements are approximate, not to scale

First Floor

To arrange a viewing, call +44(0)131 287 5500 or email us at hello@niksenproperty.com