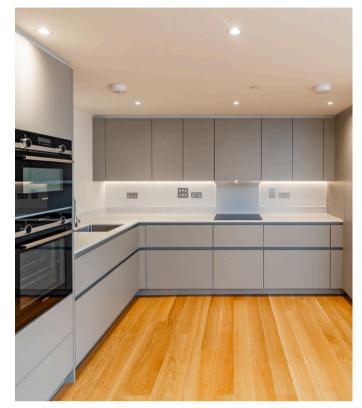

# A perfect marriage of heritage and contemporary luxury

- Main Door Apartment
- Allocated Parking Space
- Set in 52 acres of parkland
- 2 Bedrooms
- High Quality Bathroom
- Solid Oak Flooring
- Designer Kitchen
- Original Features
- Exclusive residents use of the Great Hall
- In the heart of Edinburgh's charming Morningside