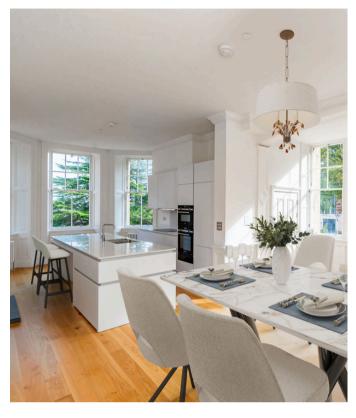

# Combining the elegance of a bygone era with modern sophistication

- 2 Allocated Parking Spaces
- Set in 52 acres of parkland
- 4 Bedrooms
- 3 High Quality Bathrooms
- Solid Oak Flooring
- Designer Kitchen
- Original Features
- Exclusive residents use of the Great Hall
- In the heart of Edinburgh's charming
   Morningside