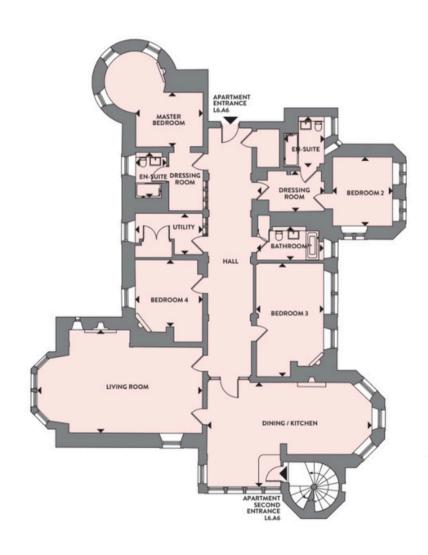

## Flat 5 Craighouse Edinburgh EH10 5FB

4

3

Niksen are proud to introduce this 4 bedroom apartment, housed within Craighouse - a converted 19th century building in the heart of Edinburgh's charming Morningside.

This residence is a perfect marriage of heritage and contemporary luxury.

The apartment occupies the crown of what was once a grand 19th-century building, known for its classical stone façade and architectural significance. Now re-imagined for modern living.

# Combining the elegance of a bygone era with modern sophistication

- 2 Allocated Parking Spaces
- Set in 52 acres of parkland
- 4 Bedrooms
- 3 High Quality Bathrooms
- Solid Oak Flooring
- Designer Kitchen
- Original Features
- Exclusive residents use of the Great Hall
- In the heart of Edinburgh's charming
   Morningside