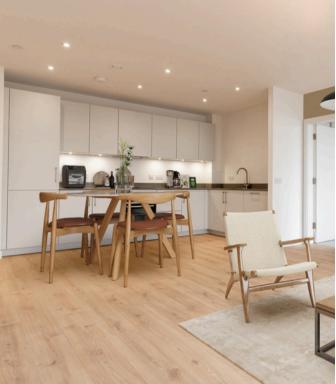

## **NIKSEN Property**

The open plan living and kitchen is well designed with practical needs and style both taken into account. Double glazed sliding doors lead to the balcony which is a great spot to watch the world go by. Separately there is a utility room with ample space for a washing machine and dryer.