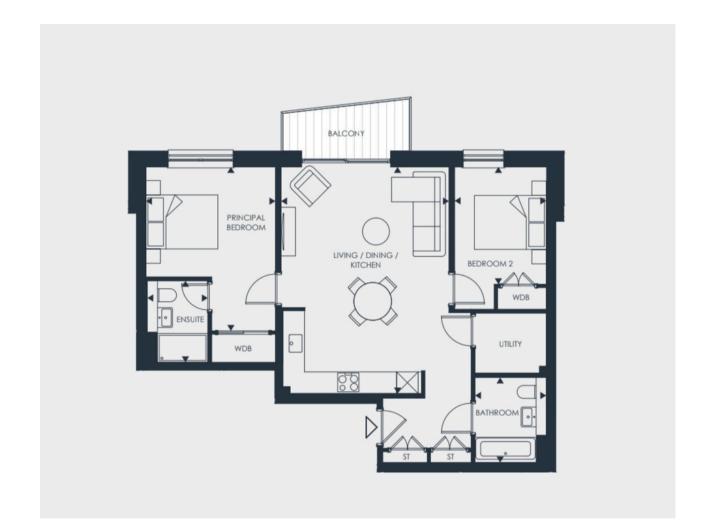

# Flat 8, 100 Temple Park Crescent, Edinburgh, EH11 1FP

Illustration for identification purposes only, measurements are approximate, not to scale