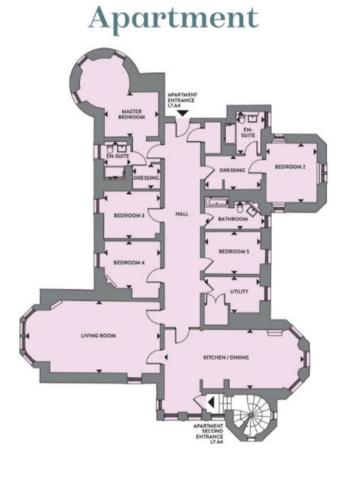

## Flat 8 Craighouse, Edinburgh EH10 5FA

Level 07

| Living         | 9.045m x 4.835m | 29ft 8" x 15ft 10" |
|----------------|-----------------|--------------------|
| Kitchen/Dining | 9.070m x 3.985m | 29ft 9" x 13ft 1"  |
| Master Bedroom | 3.665m x 2.995m | 12ft 0" x 9ft 10"  |
| En-Suite       | 1.805m x 2.470m | 5ft 11" x 8ft 1"   |
| Dressing       | 3.210m x 1.890m | 10ft 6" x 6ft 2"   |
| Bedroom 2      | 3.580m x 4.285m | 11ft 9" x 14ft 1"  |
| En-Suite       | 2.825m x 1.665m | 9ft 3" x 5ft 6"    |
| Dressing       | 2.275m x 3.860m | 7ft 6" x 12ft 8"   |
| Bedroom 3      | 3.190m x 3.800m | 10ft 6" x 12ft 6"  |
| Bedroom 4      | 3.180m x 3.785m | 10ft 5" x 12ft 5"  |
| Bedroom 5      | 2.830m x 3.745m | 9ft 3" x 12ft 3"   |
| Utility        | 3.740m x 2.435m | 12ft 3" x 8ft 0"   |

Illustration for identification purposes only, measurements are approximate, not to scale

To arrange a viewing, call +44(0)131 287 5500 or email us at hello@niksenproperty.com