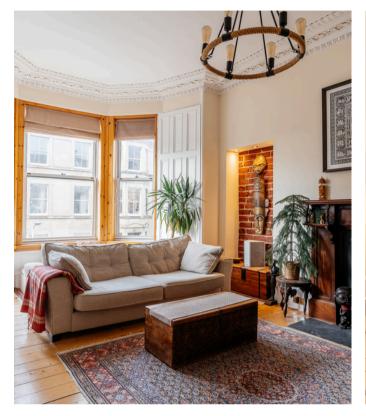

## 26/3 Lauriston Gardens Edinburgh EH3 9HJ

Lauriston Gardens is a quiet street on the edge of Edinburgh's famed meadows. This second floor apartment typifies all that is conjured when thinking of a tenement flat. Designed around the needs of family life, it has 4 bedrooms, a box room/study, a large living room and a dining kitchen that serves as the heart of the home.

### A blend of old-world charm and modern convenience

- On the edge of The Meadows
- Bathed in natural light
- 4 bedrooms
- Period features
- Communal Garden
- Large living room with bay window
- Victorian tenement
- Double Glazing
- Within walking distance to everything you might need