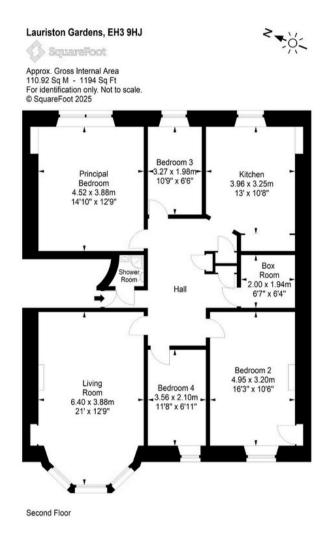

# 26/3 Lauriston Gardens, Edinburgh, EH3 9HJ

Illustration for identification purposes only, measurements are approximate, not to scale