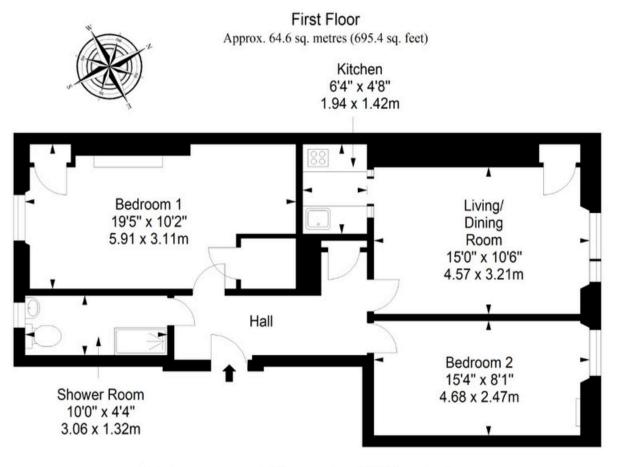

## 3/1 Comely Bank Road Edinburgh, EH4 1DR

In the heart of vibrant Stockbridge, this recently revamped 2-bedroom first floor apartment is the ultimate spot for anyone looking to live in style. With a south-facing front aspect, the flat is a wash of natural light, keeping things bright and airy all day long.

## 3/1 Comely Bank Road Edinburgh, EH4 1DR

Total area: approx. 64.6 sq. metres (695.4 sq. feet)

Illustration for identification purposes only, measurements are approximate, not to scale